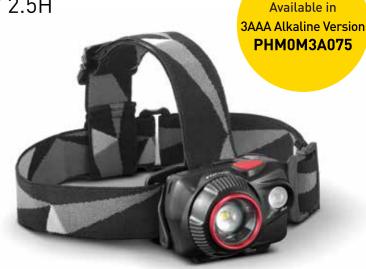

### **PHM0M1N020**

Li-Polymer or 3AAA / 540lm / 2.5H

Rechargeable

USB

Status Indicator

**Dust Proof &** Water Resistant

#### **SPECIFICATIONS**

| Colour        | Black                                                                                                                                                                   |  |
|---------------|-------------------------------------------------------------------------------------------------------------------------------------------------------------------------|--|
| Operation     | WHITE HIGH → WHITE MED → WHITE LOW → RED ON → RED 2Hz FLASHING → OFF [Twist the lens ring for WHITE LED FOCUS CONTROL] [Press OFF if stays at any mode over 10 seconds] |  |
| Battery Type  | 1 x 3.7V 800mAh Li-polymer Rechargeable Battery¹ [Included] or 3 x 1.5V AAA Alkaline Batteries [Not Included]                                                           |  |
| Charging Info | 2.5hrs Charging Time [DC5V 620mA Input]<br>Red LED ON – Charging<br>Green LED ON – Fully Charged                                                                        |  |
| Battery Cycle | 500 cycles (Reserves ~70% Capacity after 500 cycles)                                                                                                                    |  |
| Bulb Type     | 1 x XP-L Cree White LED<br>1 x 0.5W Nichia Red LED                                                                                                                      |  |
| Accessory     | Micro USB Cable [Included]                                                                                                                                              |  |
| Size          | 62mm x 41mm x 43mm                                                                                                                                                      |  |
| Weight        | 95g [With Rechargeable Battery Pack]                                                                                                                                    |  |