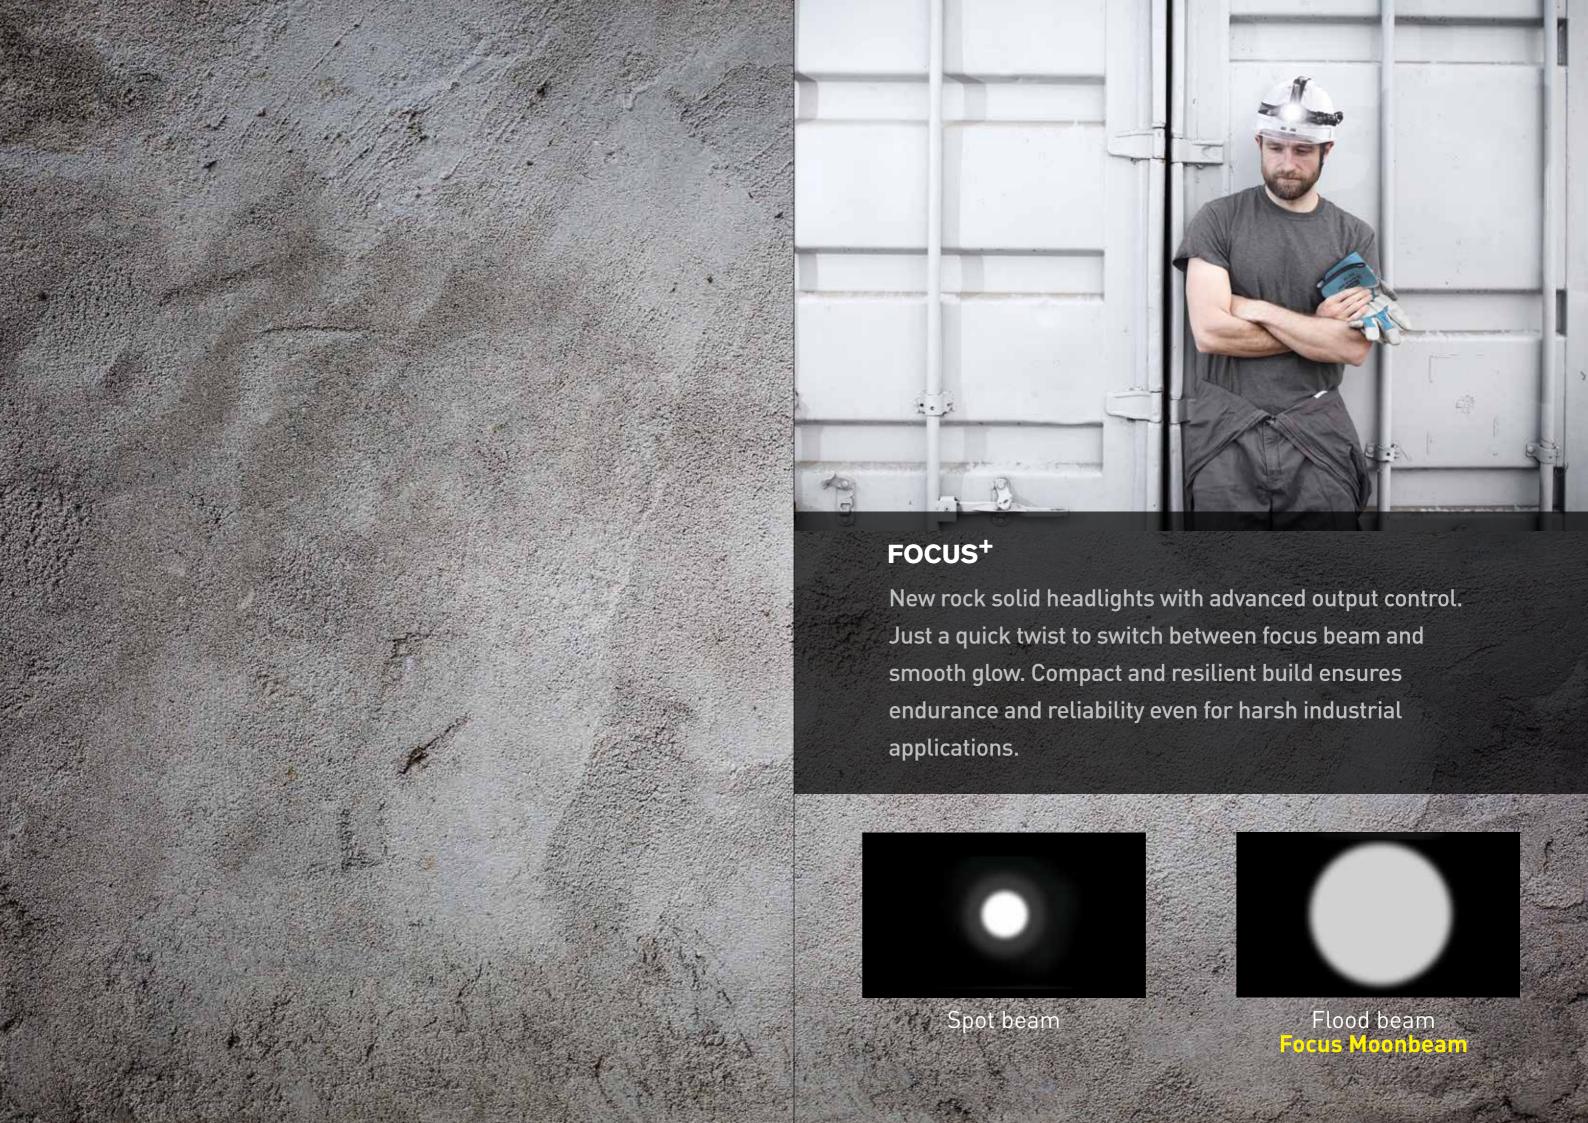

## FOCUS<sup>†</sup>

# SOLID GEAR WITH SMOOTH GLOW

## PH82C3B008

3AA / 240lm / 8.5h

**Drop Impact** 

Dust Proof & Water Resistant

Rear Light on **Battery Case** 