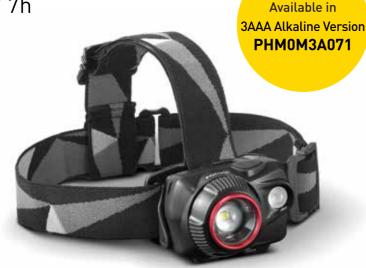

### **PHM0M1N017**

USB

Rechargeable

Li-Polymer or 3AAA / 250lm / 7h

Status Indicator

**Dust Proof &** Water Resistant

#### **SPECIFICATIONS**

| Colour        | Black                                                                                                                                                                   |
|---------------|-------------------------------------------------------------------------------------------------------------------------------------------------------------------------|
| Operation     | WHITE HIGH → WHITE MED → WHITE LOW → RED ON → RED 2Hz FLASHING → OFF [Twist the lens ring for WHITE LED FOCUS CONTROL] [Press OFF if stays at any mode over 10 seconds] |
| Battery Type  | 1 x 3.7V 800mAh Li-polymer Rechargeable Battery¹ [Included] or<br>3 x 1.5V AAA Alkaline Batteries [Not Included]                                                        |
| Charging Info | 2.5hrs Charging Time [DC5V 620mA Input]<br>Red LED ON – Charging<br>Green LED ON – Fully Charged                                                                        |
| Battery Cycle | 500 cycles (Reserves ~70% Capacity after 500 cycles)                                                                                                                    |
| Bulb Type     | 1 x XP-G2 Cree White LED<br>1 x 0.5W Nichia Red LED                                                                                                                     |
| Accessory     | Micro USB Cable [Included]                                                                                                                                              |
| Size          | 62mm x 41mm x 43mm                                                                                                                                                      |
| Weight        | 95g [With Rechargeable Battery Pack]                                                                                                                                    |