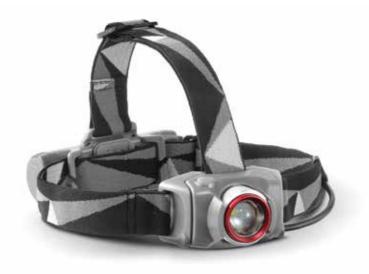

## PH82C3B008

3AA / 240lm / 8.5h

**Drop Impact** 

Dust Proof & Water Resistant

Rear Light on **Battery Case** 

#### **SPECIFICATIONS**

| Colour       | Black                                                                                                                                                   |                                              |
|--------------|---------------------------------------------------------------------------------------------------------------------------------------------------------|----------------------------------------------|
| Operation    | Headlight HIGH → MED → WHITE LOW → 2Hz FLASHING → 0FF [Twist the aluminium ring for LED FOCUS CONTROL] [Press 0FF if stays at any mode over 10 seconds] | <b>Rear Light</b><br>ON → 2Hz FLASHING → 0FF |
| Battery Type | 3 x 1.5V AA Alkaline Batteries [Included]                                                                                                               |                                              |
| Bulb Type    | 1 x XP-G2 Cree White LED                                                                                                                                |                                              |
| Accessory    | For Industrial Helmet Headband Helmet Clips [RV0020, Optional]                                                                                          |                                              |
| Size         | Headlight 79mm x 44mm x 38mm<br>Battery Case 82mm x 52mm x 28mm                                                                                         |                                              |
| Weight       | 218g [With Batteries]                                                                                                                                   |                                              |