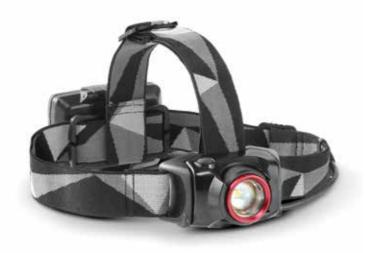

## PH82C3B008

3AA / 240lm / 8.5h

**Drop Impact** 

Dust Proof & Water Resistant

Rear Light on **Battery Case** 

#### **SPECIFICATIONS**

| Colour       | Black                                                                                                                                                   |                                              |
|--------------|---------------------------------------------------------------------------------------------------------------------------------------------------------|----------------------------------------------|
| Operation    | Headlight HIGH → MED → WHITE LOW → 2Hz FLASHING → 0FF [Twist the aluminium ring for LED FOCUS CONTROL] [Press 0FF if stays at any mode over 10 seconds] | <b>Rear Light</b><br>ON → 2Hz FLASHING → 0FF |
| Battery Type | 3 x 1.5V AA Alkaline Batteries [Included]                                                                                                               |                                              |
| Bulb Type    | 1 x XP-G2 Cree White LED                                                                                                                                |                                              |
| Accessory    | For Industrial Helmet Headband Helmet Clips [RV0020, Optional]                                                                                          |                                              |
| Size         | Headlight 79mm x 44mm x 38mm<br>Battery Case 82mm x 52mm x 28mm                                                                                         |                                              |
| Weight       | 218g [With Batteries]                                                                                                                                   |                                              |